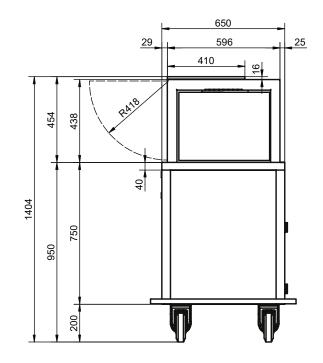

### BEER Food Trolley – mobile model

| Size   | Dimensions*<br>mm (W x D x H) | Voltage | Power without<br>heating cabinetk | Power with 1<br>heating cabinet | Power with 2 heating cabinets | Max. rated<br>current | Plug              |
|--------|-------------------------------|---------|-----------------------------------|---------------------------------|-------------------------------|-----------------------|-------------------|
| GN 3/1 | 1230 x 770 x 1404             | 400 V   | 4600 W                            | 5200 W                          | 5800 W                        | 10.0A                 | Type 15/<br>CEE16 |

\*Dimensions incl. collision protection