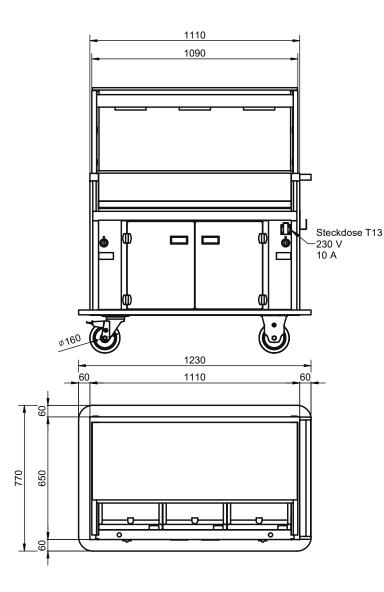

### BEER Food Trolley – mobile model

| Size   | Dimensions*<br>mm (W x D x H) | Voltage | Power without<br>heating cabinetk | Power with 1<br>heating cabinet | Power with 2 heating cabinets | Max. rated<br>current | Plug              |
|--------|-------------------------------|---------|-----------------------------------|---------------------------------|-------------------------------|-----------------------|-------------------|
| GN 3/1 | 1230 x 770 x 1404             | 400 V   | 4600 W                            | 5200 W                          | 5800 W                        | 10.0A                 | Type 15/<br>CEE16 |

\*Dimensions incl. collision protection