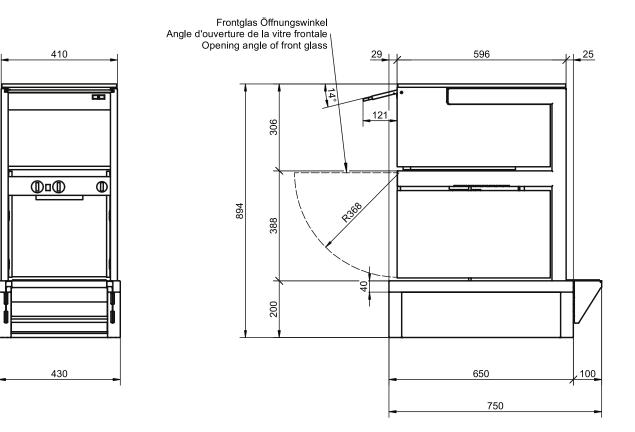

#### Convenience Station mini – table-top model

| Size   | Dimensions mm (W x D x H) | Voltage | Power  | Max. rated<br>current | Plug           |
|--------|---------------------------|---------|--------|-----------------------|----------------|
| GN 1/1 | 430 x 650*x 894           | 230 V   | 1450 W | 6.3 A                 | Type 12/Schuko |

\*Dimensions without cutting board (special width of 100 mm)